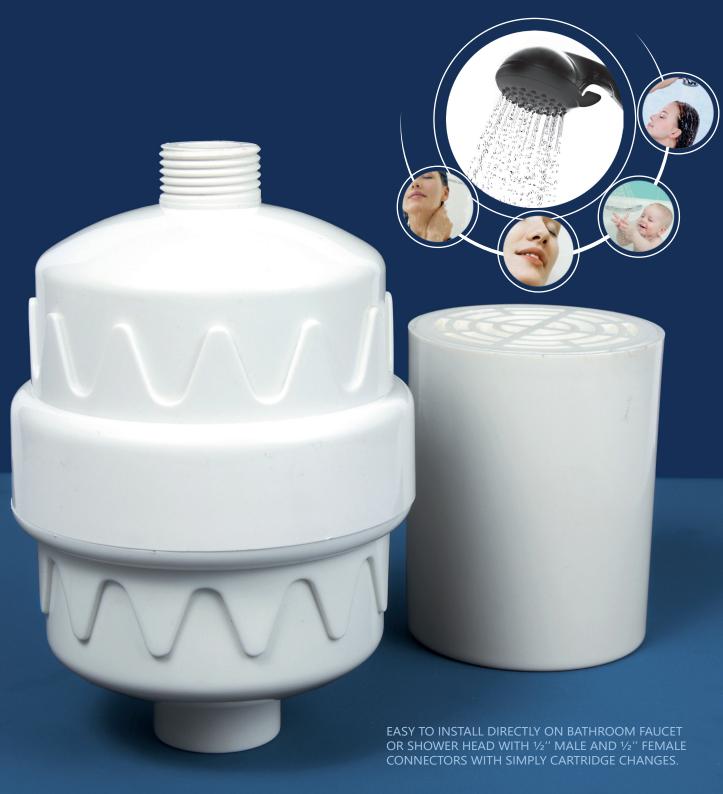

## SHOWER FILTER

EXPERIENCE A REFRESHING SHOWERING WITH AQUAFILTERS BARREL TYPE MULTI-STAGE SHOWER FILTER. THE UNIQUE SHOWER FILTER IS ENGINEERED TO REDUCE A BROAD SPECTRUM OF CONTAMINANTS WHILE MAXIMIZING WATER FLOW.

FHSH-1

FCSH-1