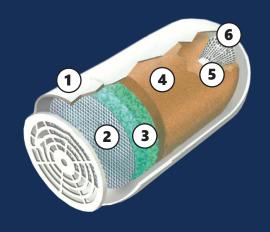

## FILTER CROSS SECTION

- POP-IN, REPLACEABLE CARTRIDGE
  EASY TO REPLACE, NO BACKFLUSHING
- FINE STAINLESS STEEL SCREEN
  SPECIAL SCREEN RETAINS MEDIA WITHOUT REDUCING FLOW RATE
- **3** CRYSTALLINE QUARTZ FOR ENERGY-ENHANCED SHOWER "FEEL" AND BETTER LATHERING
- SPECIALLY-FORMULATED BACTERIOSTATIC KDF® MEDIA
  FOR ENERGY-ENHANCED SHOWER "FEEL" AND BETTER LATHERING
- 5 SEDIMENT TRAP REDUCES CLOGGING AND EXTENDS MEDIA PERFORMANCE
- BUILT-IN JET DISPERSAL
  IMPROVES WATER FLOW-THROUGH AND DISTRIBUTION